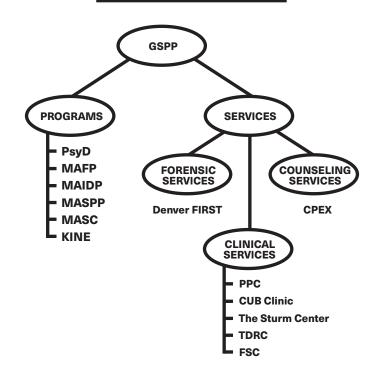

# **GSPP PROGRAMS**

- Doctor of Psychology in Clinical Psychology (PsyD) with specialty focus training in:
  - Military Psychology
  - Health/Oncology Psychology
  - Substance Use Disorder Psychology
  - Infant and Early Childhood Mental Health
- Master of Arts in Forensic Psychology (MAFP)
- Master of Arts in International Disaster Psychology: Trauma and Global Mental Health (IDP)
- Master of Arts in Sport and Performance Psychology (MASPP)
- Master of Arts in Sport Coaching (MASC) (online) along with certificates in: Strength & Conditioning and Fitness Coaching (online) and Psychology of Coaching (online)
- Undergraduate Major and Minor in Kinesiology and Sport Studies (KINE)

# **GSPP SERVICES**

GSPP provides services to the community in the form of GSPP Clinical Services, GSPP Forensic Services, and GSPP Counseling Services. No other school has the synergy GSPP has between clinical, forensic, and counseling programs and their respective clinics.

#### **GSPP Forensic Services**

 Denver FIRST serves as a regional hub for expertise in forensic mental health, including forensic mental health evaluations, outpatient competency restoration, immigration/asylum issues, juvenile justice, and forensic neuropsychology.

#### **GSPP Counseling Services**

• The Center for Performance Excellence (CPEX), teaches mental skills that help athletes and performers achieve personal excellence, using performance as a vehicle for positive social change.

#### **GSPP Clinical Services**

- The Professional Psychology Clinic (PPC) is one of the largest training clinics in the country, providing low cost, high-quality psychological services to Denver and the surrounding communities.
- The Caring for yoU and Baby (CUB) Clinic trains students to support the mental health and developmental needs of pregnant and postpartum families with infants and young children.
- The Sturm Center provides direct clinical services to Veterans, Service members and their families. It is the only Veteran/ military specific behavioral health clinic in the Denver Metro area that accepts clients from all Veteran and Service categories, helping to fill the gaps these populations often face.
- The Trauma Disaster and Recovery Clinic (TDRC) trains masters level students from the IDP Program to provide clinical services to those who have been impacted by trauma globally, such as childhood emotional, physical, and/or sexual abuse, natural disasters, political conflict, torture, domestic violence and/or sexual assault.
- The Family Support Clinic provides parent support group therapy and individual therapy to parents of an adolescent or young adult who is experiencing the challenges of a significant mental health condition.